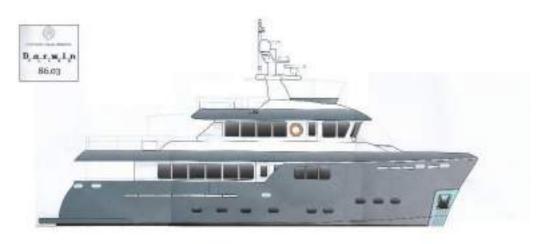

GRANIL is a 26.1 m Motor Yacht, built in Italy by Cantiere delle Marche and delivered in 2014. She is one of 6 Darwin 86 models. This luxury vessel's exterior design is the work of Jonathan Quinn Barnett.