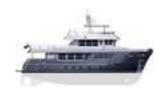

GRANIL is a 26.1 m Motor Yacht, built in Italy by Cantiere delle Marche and delivered in 2014. She is one of 6 Darwin 86 models. This luxury vessel's exterior design is the work of Jonathan Quinn Barnett.

## **RANGE & PERFORMANCE**

GraNil is built with a steel hull and aluminium superstructure, with teak decks, she has a beam of 7.43m (24'42"), a draft at full load of 2.3m (7'55") and she is RINA as well as MCA classed. Powered MAN 2876 LE 403 6 cylinders heavy duty 2 x 331KW, she comfortably cruises at 10 knots, reaches a maximum speed of 11/11.5 knots. Her water tanks store around 3,400 Litres of fresh water. She was built to DNV (Det Norske Veritas) classification society rules.