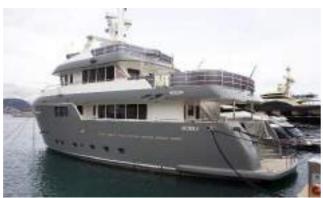

GRANIL is a 26.1 m Motor Yacht, built in Italy by Cantiere delle Marche and delivered in 2014. She is one of 6 Darwin 86 models. This luxury vessel's exterior design is the work of Jonathan Quinn Barnett.

## **RANGE & PERFORMANCE**

GraNil is built with a steel hull and aluminium superstructure, with teak decks, she has a beam of 7.43m (24'42"), a draft at full load of 2.3m (7'55") and she is RINA as well as MCA classed. Powered MAN 2876 LE 403 6 cylinders heavy duty 2 x 331KW, she comfortably cruises at 10 knots, reaches a maximum speed of 11/11.5 knots. Her water tanks store around 3,400 Litres of fresh water. She was built to DNV (Det Norske Veritas) classification society rules.