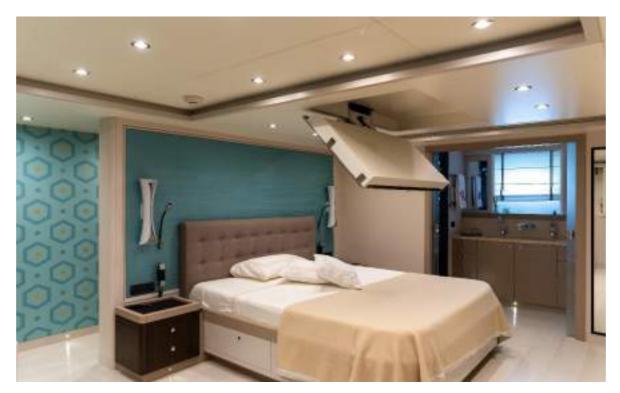

#### **GUEST ACCOMMODATION**

GraNil has been designed to comfortably accommodate up to 8 guests in 4 suites. She is also capable of carrying up to 4 crew onboard to ensure a relaxed luxury yacht experience.