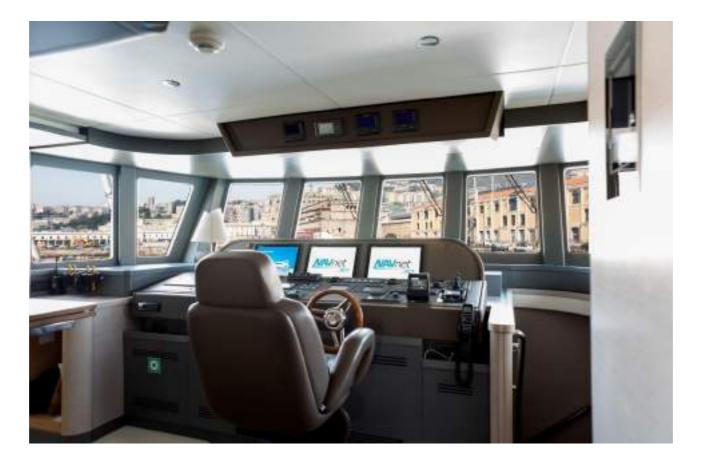

## **RANGE & PERFORMANCE**

GraNil is built with a steel hull and aluminium superstructure, with teak decks, she has a beam of 7.43m (24'42"), a draft at full load of 2.3m (7'55") and she is RINA as well as MCA classed. Powered MAN 2876 LE 403 6 cylinders heavy duty 2 x 331KW, she comfortably cruises at 10 knots, reaches a maximum speed of 11/11.5 knots. Her water tanks store around 3,400 Litres of fresh water. She was built to DNV (Det Norske Veritas) classification society rules.