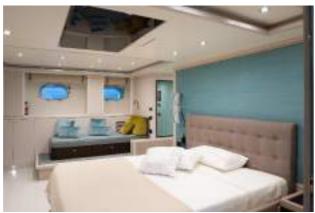

#### **GUEST ACCOMMODATION**

GraNil has been designed to comfortably accommodate up to 8 guests in 4 suites. She is also capable of carrying up to 4 crew onboard to ensure a relaxed luxury yacht experience.