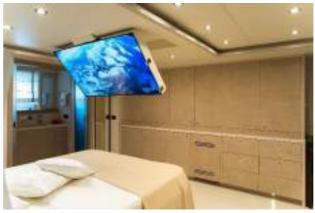

#### **GUEST ACCOMMODATION**

GraNil has been designed to comfortably accommodate up to 8 guests in 4 suites. She is also capable of carrying up to 4 crew onboard to ensure a relaxed luxury yacht experience.