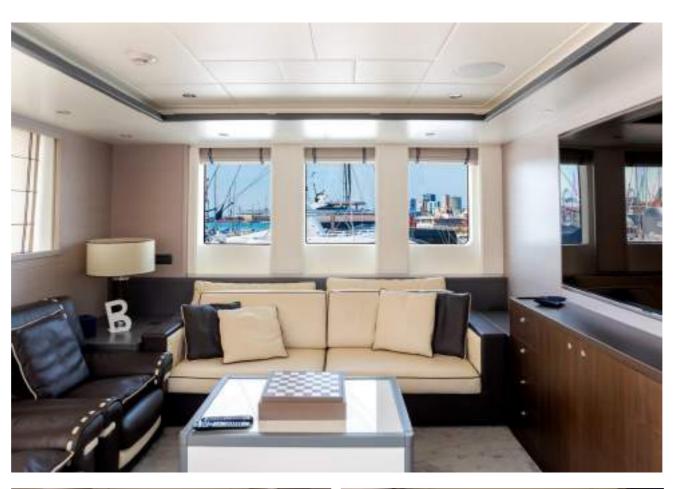

#### **GUEST ACCOMMODATION**

GraNil has been designed to comfortably accommodate up to 8 guests in 4 suites. She is also capable of carrying up to 4 crew onboard to ensure a relaxed luxury yacht experience.