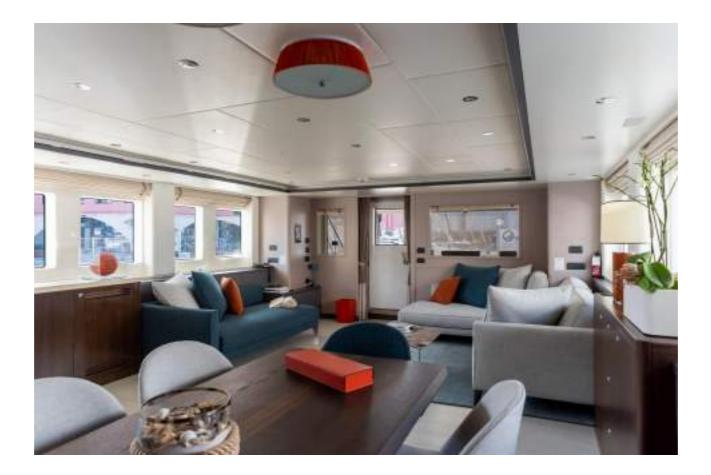

#### **GUEST ACCOMMODATION**

GraNil has been designed to comfortably accommodate up to 8 guests in 4 suites. She is also capable of carrying up to 4 crew onboard to ensure a relaxed luxury yacht experience.