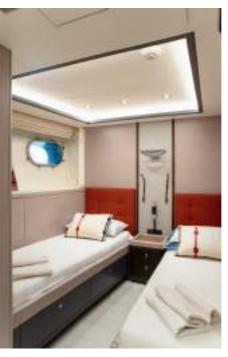

#### **GUEST ACCOMMODATION**

GraNil has been designed to comfortably accommodate up to 8 guests in 4 suites. She is also capable of carrying up to 4 crew onboard to ensure a relaxed luxury yacht experience.