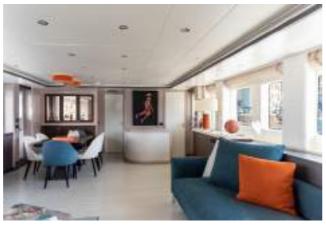

#### **GUEST ACCOMMODATION**

GraNil has been designed to comfortably accommodate up to 8 guests in 4 suites. She is also capable of carrying up to 4 crew onboard to ensure a relaxed luxury yacht experience.