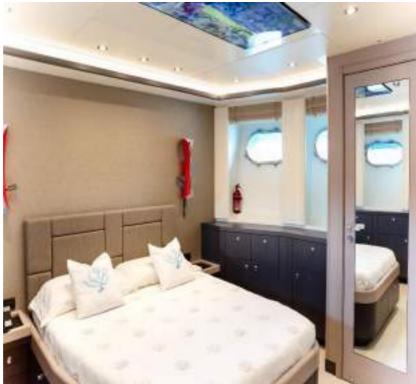

#### **GUEST ACCOMMODATION**

GraNil has been designed to comfortably accommodate up to 8 guests in 4 suites. She is also capable of carrying up to 4 crew onboard to ensure a relaxed luxury yacht experience.