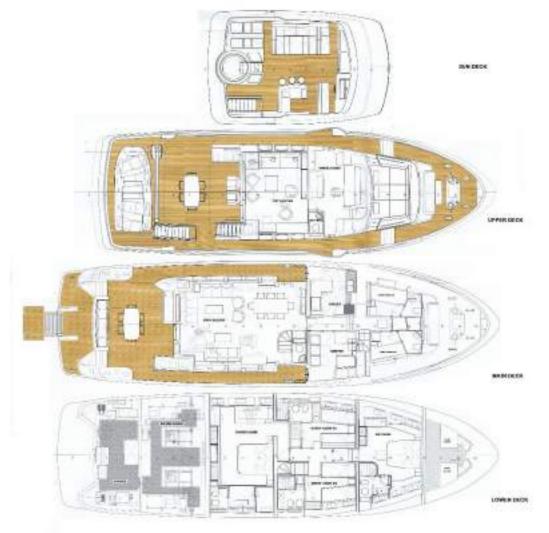

#### **GUEST ACCOMMODATION**

GraNil has been designed to comfortably accommodate up to 8 guests in 4 suites. She is also capable of carrying up to 4 crew onboard to ensure a relaxed luxury yacht experience.