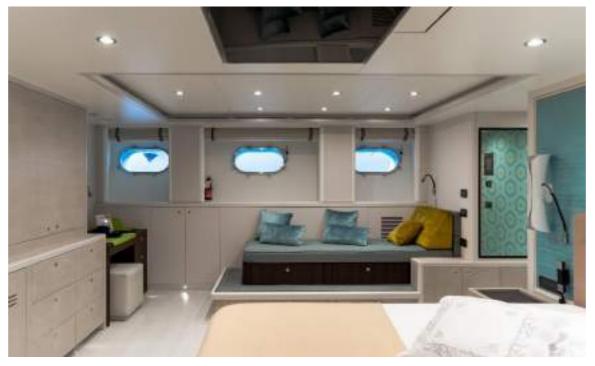

#### **GUEST ACCOMMODATION**

GraNil has been designed to comfortably accommodate up to 8 guests in 4 suites. She is also capable of carrying up to 4 crew onboard to ensure a relaxed luxury yacht experience.