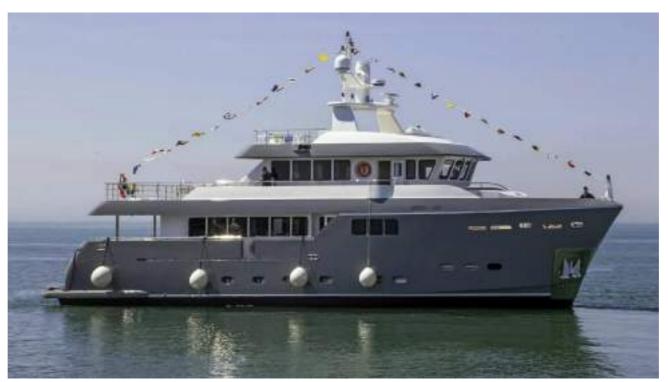

GRANIL is a 26.1 m Motor Yacht, built in Italy by Cantiere delle Marche and delivered in 2014. She is one of 6 Darwin 86 models. This luxury vessel's exterior design is the work of Jonathan Quinn Barnett.

## **RANGE & PERFORMANCE**

GraNil is built with a steel hull and aluminium superstructure, with teak decks, she has a beam of 7.43m (24'42"), a draft at full load of 2.3m (7'55") and she is RINA as well as MCA classed. Powered MAN 2876 LE 403 6 cylinders heavy duty 2 x 331KW, she comfortably cruises at 10 knots, reaches a maximum speed of 11/11.5 knots. Her water tanks store around 3,400 Litres of fresh water. She was built to DNV (Det Norske Veritas) classification society rules.