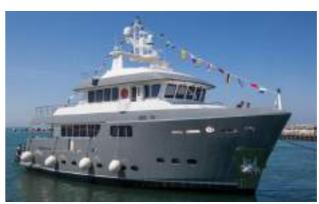

GRANIL is a 26.1 m Motor Yacht, built in Italy by Cantiere delle Marche and delivered in 2014. She is one of 6 Darwin 86 models. This luxury vessel's exterior design is the work of Jonathan Quinn Barnett.

## **RANGE & PERFORMANCE**

GraNil is built with a steel hull and aluminium superstructure, with teak decks, she has a beam of 7.43m (24'42"), a draft at full load of 2.3m (7'55") and she is RINA as well as MCA classed. Powered MAN 2876 LE 403 6 cylinders heavy duty 2 x 331KW, she comfortably cruises at 10 knots, reaches a maximum speed of 11/11.5 knots. Her water tanks store around 3,400 Litres of fresh water. She was built to DNV (Det Norske Veritas) classification society rules.